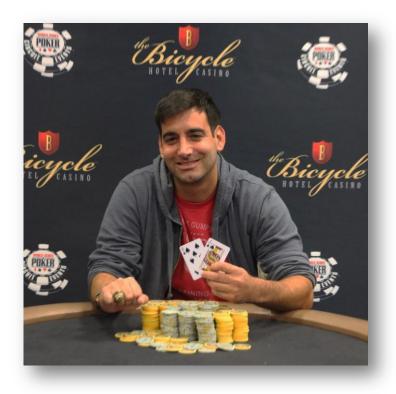

Event #12 No Limit Holdem - High Roller December 14th, 2015

Buy-In: \$3000

Entry Fee: \$250

Entries: 38

## Prize Pool: \$114,000

| # | NAME             | CITY/STATE | AMOUNT   | # | NAME | CITY/STATE | AMOUNT |
|---|------------------|------------|----------|---|------|------------|--------|
| 1 | CRAIG M. CHAIT   |            | \$51,300 |   |      |            |        |
| 2 | MARCUS J. LAFFEN |            | \$34,200 |   |      |            |        |
| 3 | NIPUN JAVA       |            | \$17,100 |   |      |            |        |
| 4 | MARCO C. JOHNSON |            | \$11,400 |   |      |            |        |
|   |                  |            |          |   |      |            |        |
|   |                  |            |          |   |      |            |        |
|   |                  |            |          |   |      |            |        |